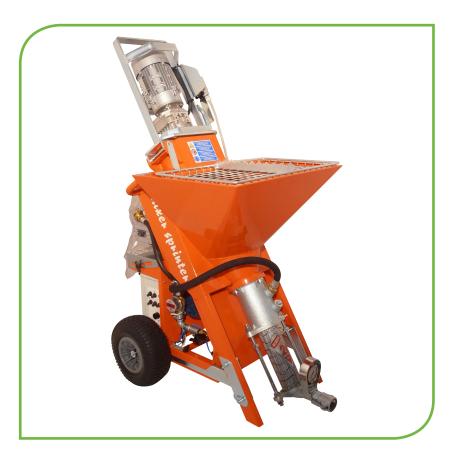

## **MIXER SPRINTER - FLOOR SCREED**

**Continuous mixing pump** | reference : 910000400A

Compact continuous mixing pump, with reduced weight and size, easy to disassemble into 4 sections for simplified transport.

| TECHNICAL DATA                                   |                                                |
|--------------------------------------------------|------------------------------------------------|
| Tank capacity                                    | 70 L                                           |
| Power supply                                     | 230 V - 50 Hz                                  |
| Motor thermal protection                         | yes                                            |
| Variable speed                                   | yes                                            |
| Water pressure booster                           | no                                             |
| Flow meter                                       | Digital display                                |
| Water shortage safety device                     | yes                                            |
| Spraying flow rate                               | 8 to 26 L/min*                                 |
| Max. spraying distance                           | 40 metres*                                     |
| Loading height                                   | 102 cm                                         |
| Dimensions (I x w x h)                           | 98 x 77 x 155 cm                               |
| Weight                                           | 145 kg                                         |
|                                                  |                                                |
| Compressor                                       | no                                             |
| (*) depending on the characteristics of the prod | duct used, the stator, the rotor, the diameter |